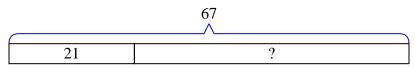

2) Robin could send 71 text messages a day. If she sent 22, how many text messages does she

- 7
- **4**) Mike has \$61. He decides to spend \$14 on new video game. How much money would he have left?
- 5) A fast food restaurant sold 52 ice cream cones. They used waffle cones on 41 of them and the rest were sugar cones. How many sugar cones did they use?
- **6)** A museum had 68 paintings. If they got rid of 41 of them, how many pictures would they have left?
- 7) Kaleb had 55 apps on his phone. He deleted 21 of them. How many apps does Kaleb have left?

Name: Answer Key

Solve each problem using a tape diagram.

1) Vanessa had 67 pencils. If she used 21 of them, how many would she have left?

**2**) Robin could send 71 text messages a day. If she sent 22, how many text messages does she have left she can send?