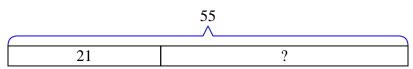

2) Robin could send 71 text messages a day. If she sent 22, how many text messages does she

- 7
- **4**) Mike has \$61. He decides to spend \$14 on new video game. How much money would he have left?
- 5) A fast food restaurant sold 52 ice cream cones. They used waffle cones on 41 of them and the rest were sugar cones. How many sugar cones did they use?
- **6)** A museum had 68 paintings. If they got rid of 41 of them, how many pictures would they have left?
- 7) Kaleb had 55 apps on his phone. He deleted 21 of them. How many apps does Kaleb have left?

5) A fast food restaurant sold 52 ice cream cones. They used waffle cones on 41 of them and the rest were sugar cones. How many sugar cones did they use?

6) A museum had 68 paintings. If they got rid of 41 of them, how many pictures would they have left?

|    | 68<br>^ |   |   |
|----|---------|---|---|
| 41 |         | ? | _ |

7) Kaleb had 55 apps on his phone. He deleted 21 of them. How many apps does Kaleb have left?

6

- 10
- . 10
- 3. **37**
- . \_\_\_\_47
- 5. \_\_\_\_11
- 6. **27**
- 34