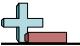

## Solve each problem using a tape diagram.

have left she can send?

- 1) Vanessa had 67 pencils. If she used 21 of them, how many would she have left?
- \_\_\_\_

**Answers** 

- 2.
- 3. \_\_\_\_\_
- 4. \_\_\_\_\_
- \_\_\_\_
- 3) Will owned 80 video games for his Playstation and Xbox. 43 of the games were for Xbox. How many games does Will have for playstation?

Name: Answer Key

Solve each problem using a tape diagram.

1) Vanessa had 67 pencils. If she used 21 of them, how many would she have left?

**2**) Robin could send 71 text messages a day. If she sent 22, how many text messages does she have left she can send?