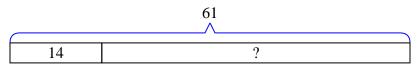

2) Robin could send 71 text messages a day. If she sent 22, how many text messages does she

- 7
- **4**) Mike has \$61. He decides to spend \$14 on new video game. How much money would he have left?
- 5) A fast food restaurant sold 52 ice cream cones. They used waffle cones on 41 of them and the rest were sugar cones. How many sugar cones did they use?
- **6)** A museum had 68 paintings. If they got rid of 41 of them, how many pictures would they have left?
- 7) Kaleb had 55 apps on his phone. He deleted 21 of them. How many apps does Kaleb have left?

3) Will owned 80 video games for his Playstation and Xbox. 43 of the games were for Xbox. How many games does Will have for playstation?

**4)** Mike has \$61. He decides to spend \$14 on new video game. How much money would he have left?