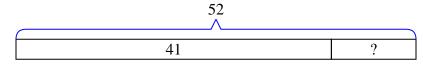

2) Robin could send 71 text messages a day. If she sent 22, how many text messages does she

- 7
- **4**) Mike has \$61. He decides to spend \$14 on new video game. How much money would he have left?
- 5) A fast food restaurant sold 52 ice cream cones. They used waffle cones on 41 of them and the rest were sugar cones. How many sugar cones did they use?
- **6)** A museum had 68 paintings. If they got rid of 41 of them, how many pictures would they have left?
- 7) Kaleb had 55 apps on his phone. He deleted 21 of them. How many apps does Kaleb have left?

5) A fast food restaurant sold 52 ice cream cones. They used waffle cones on 41 of them and the rest were sugar cones. How many sugar cones did they use?

6) A museum had 68 paintings. If they got rid of 41 of them, how many pictures would they have left?