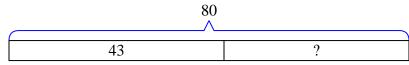

## Solve each problem using a tape diagram.

have left she can send?

- 1) Vanessa had 67 pencils. If she used 21 of them, how many would she have left?
- \_\_\_\_

**Answers** 

- 2.
- 3. \_\_\_\_\_
- 4. \_\_\_\_\_
- \_\_\_\_
- 3) Will owned 80 video games for his Playstation and Xbox. 43 of the games were for Xbox. How many games does Will have for playstation?

3) Will owned 80 video games for his Playstation and Xbox. 43 of the games were for Xbox. How many games does Will have for playstation?

**4)** Mike has \$61. He decides to spend \$14 on new video game. How much money would he have left?